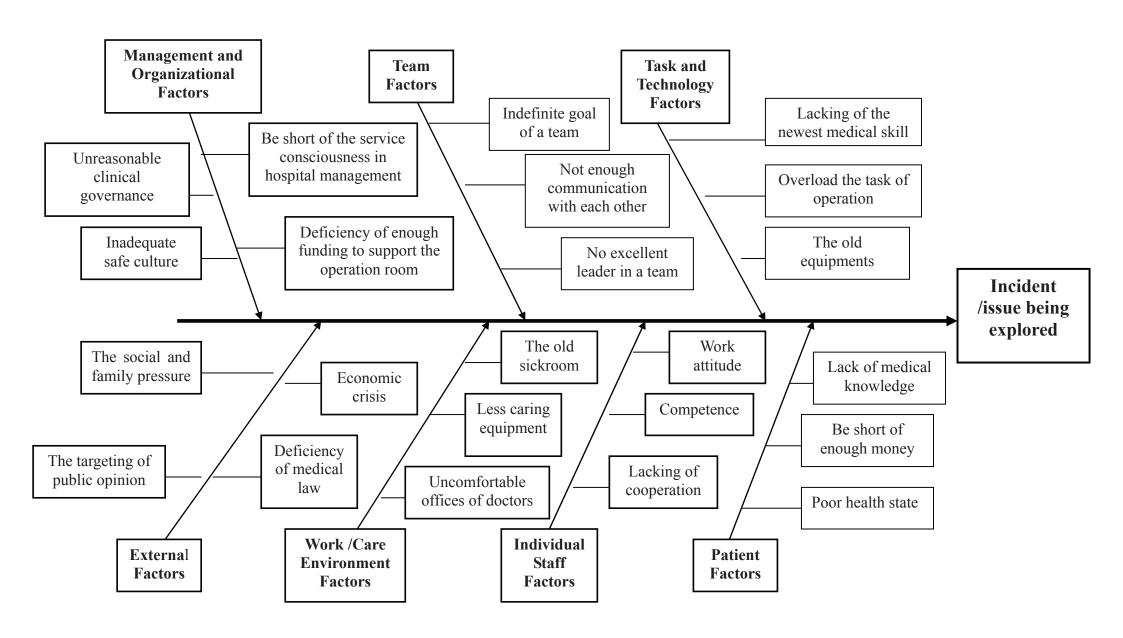

|             |                        | ☐ Yes ☐ No |                     |                     |   |
| Signed by the director of ward:                      |             |                        |            |                     |                     |   |
| Proposal from the center of preoperative evaluation: |             |                        |            |                     |                     |   |
|                                                      |             |                        |            |                     |                     |   |
|                                                      |             |                        |            |                     |                     |   |

A B

## Root Cause Analysis (RCA) in PEC