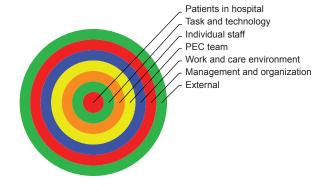

|             |                        | ☐ Yes ☐ No |                     |                     |   |
| Signed by the director of ward:                      |             |                        |            |                     |                     |   |
| Proposal from the center of preoperative evaluation: |             |                        |            |                     |                     |   |
|                                                      |             |                        |            |                     |                     |   |
|                                                      |             |                        |            |                     |                     |   |

A B

## Root Cause Analysis (RCA) in PEC