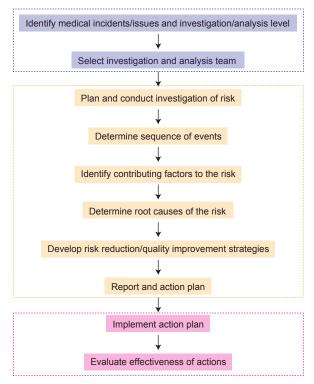

:                          |             |                        | ☐ Yes ☐ No |                     |                     |   |
| Signed by the director of ward:                      |             |                        |            |                     |                     |   |
| Proposal from the center of preoperative evaluation: |             |                        |            |                     |                     |   |
|                                                      |             |                        |            |                     |                     |   |
|                                                      |             |                        |            |                     |                     |   |

A B

## Root Cause Analysis (RCA) in PEC